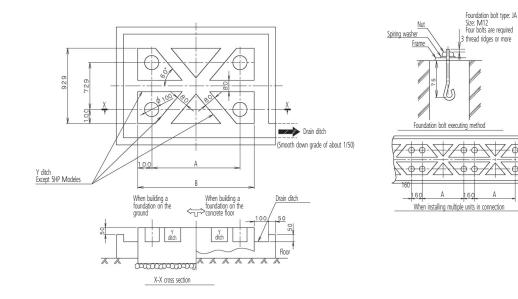

## NOTES

- The proportions of cement: sand: gravel for the concrete shall be 1:2:4, and the reinforcement bars that their diameter are 10mm, (approx. 300mm intervals shall be placed.
- 2 The surface shall be finished with mortar. The corner edges shall be chamfered.
- 3 When the foundation is built on a concrete floor, rubble is not necessary. However, the surface of the section which the foundation is built shall have rough finish.
- 4 A drain ditch shall be made around the foundation to thoroughly drain water from the equipment installation area.
- 5 When installing the equipment on a roof, the floor strength shall be checked, and water-proofing measures shall be taken.
- 6 Y ditch is not necessary for 5HP Modeles.

| Model            | A     | B     |
|------------------|-------|-------|
| RXYQ5P           | 497   | 697   |
| RXYQ8•10P        | 792   | 992   |
| RXYQ12•14•16•18P | 1,102 | 1,302 |